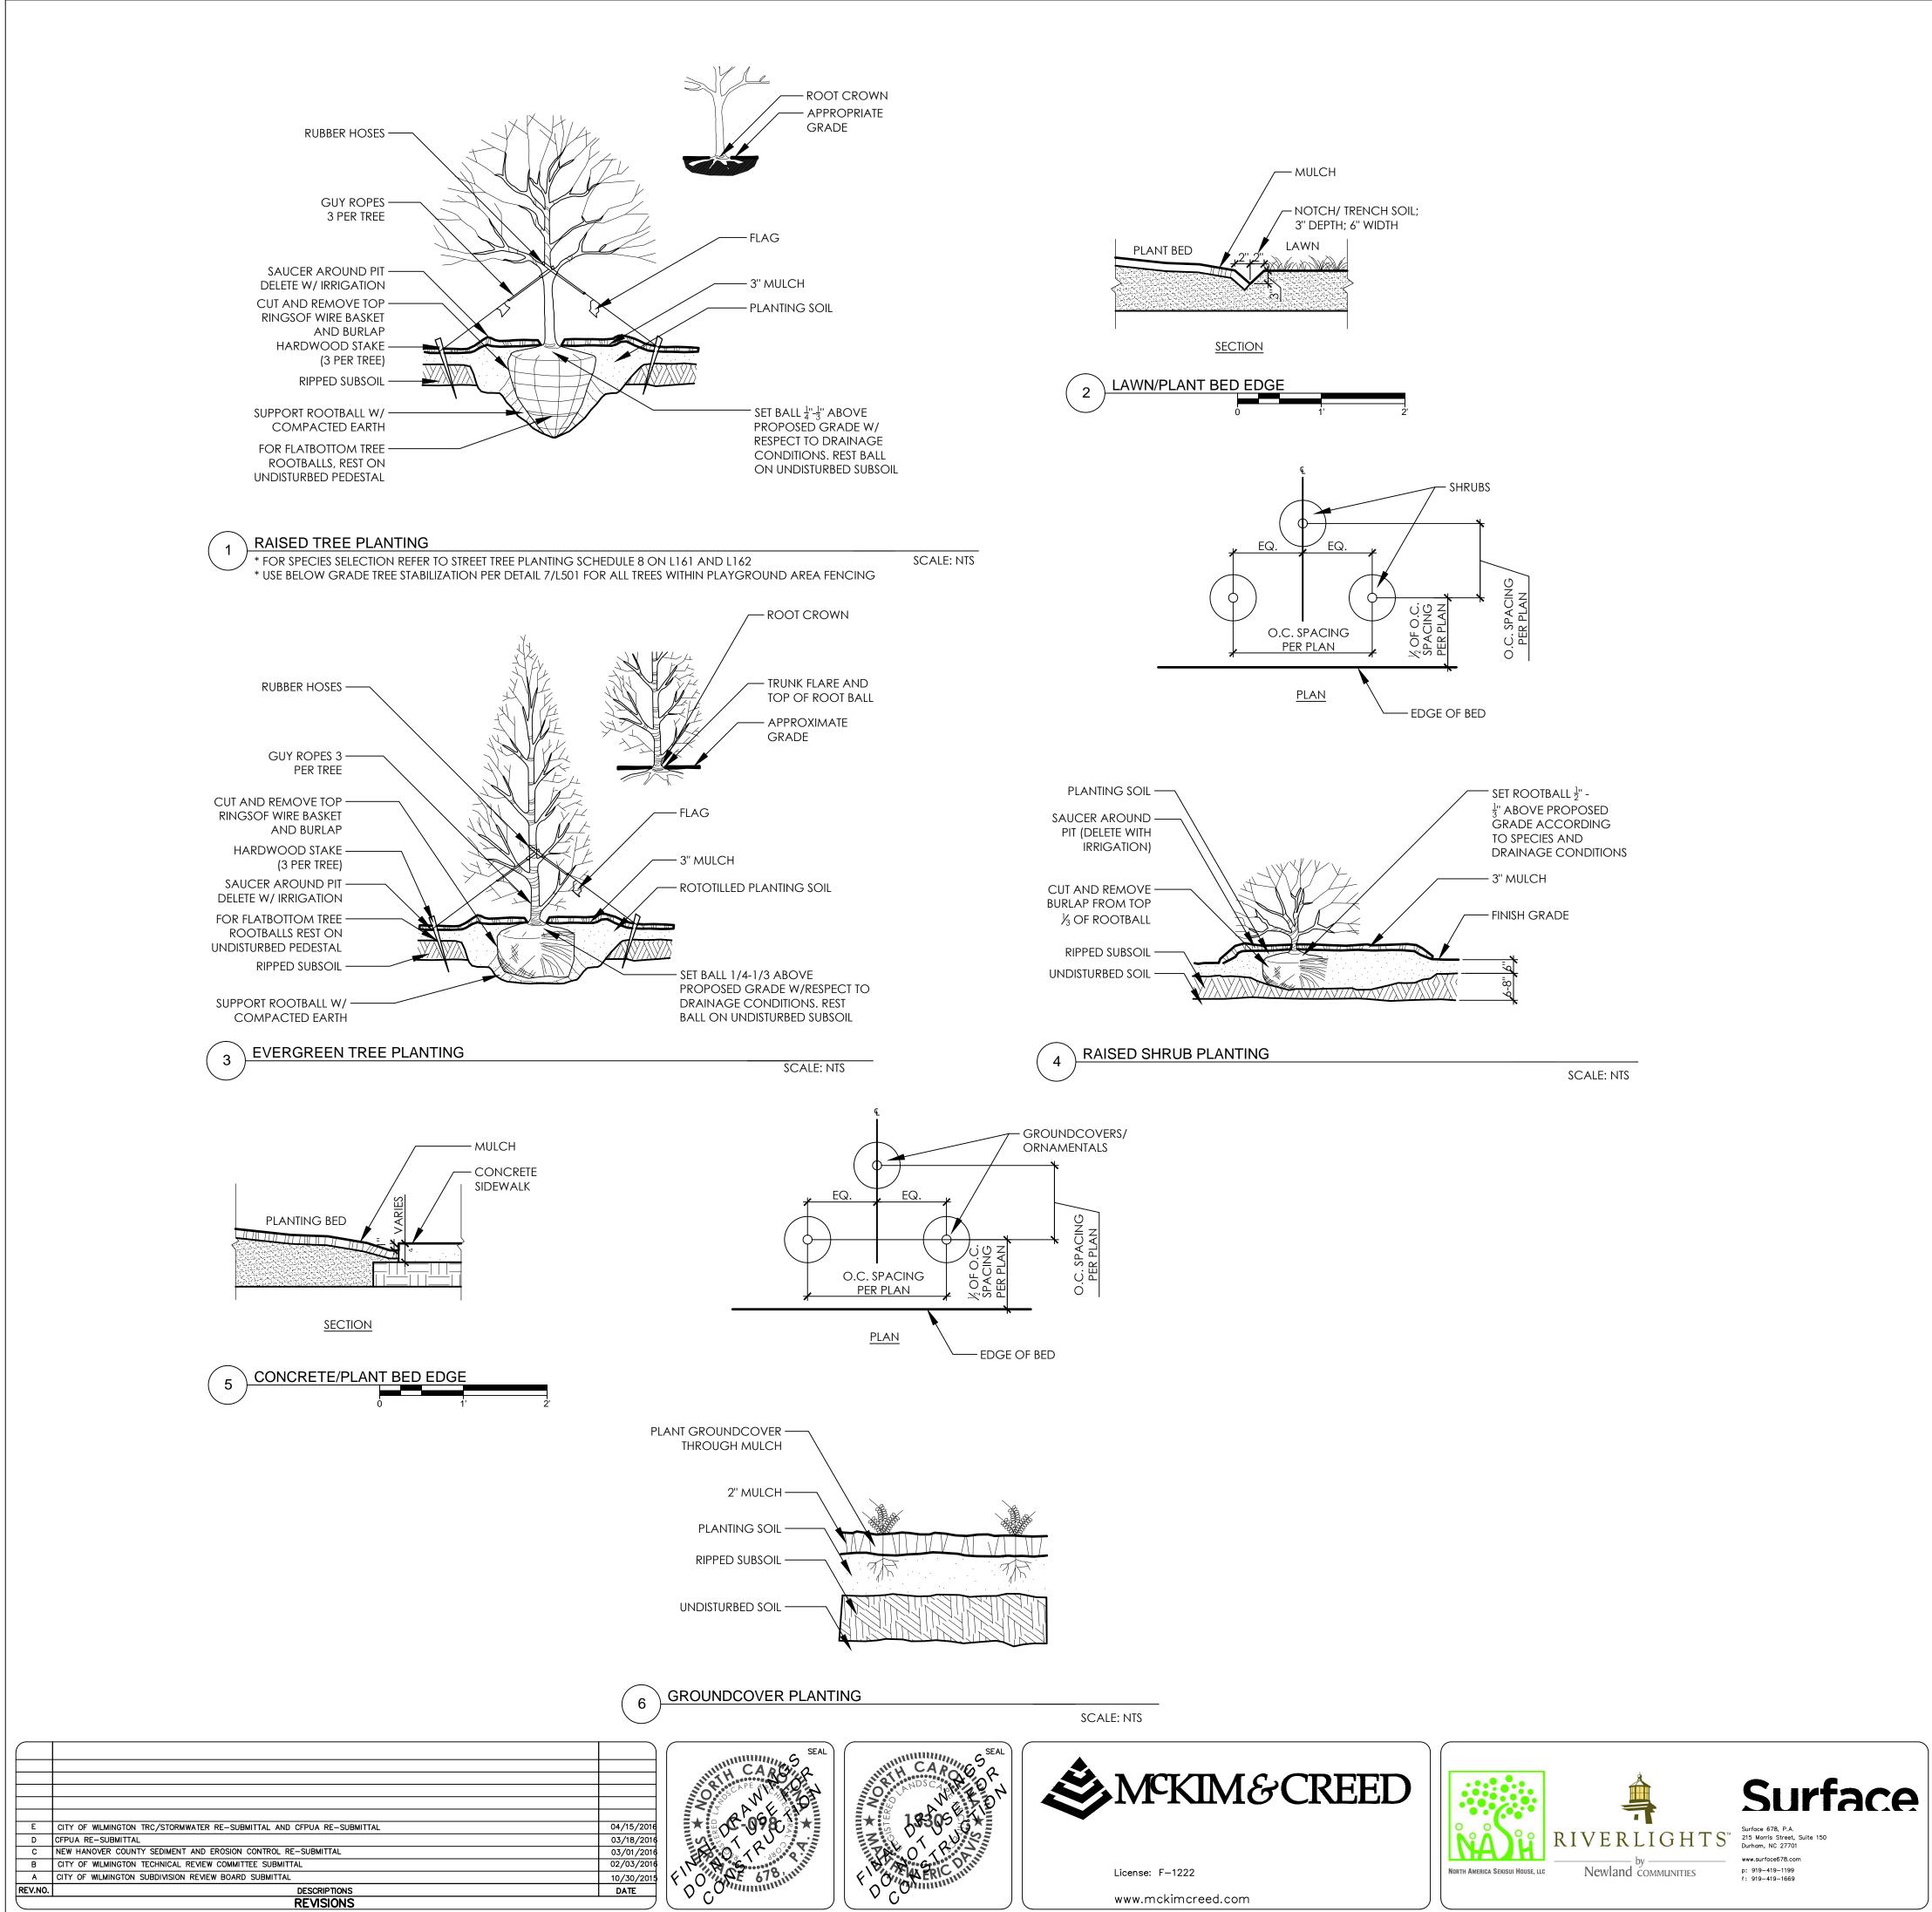

## City streets, a \$325 permit Permit #\_\_\_\_ shall be required from the City prior to occupancy Signed: and/or project acceptance. M&C FILE NUMBER 2015-10-30 DATE: SCALE RIVER LIGHTS -2735-0129 MCE PROJ. 7 AS NOTED DRAWING NUMBER DRAWN **CONVENTIONAL NEIGHBORHOOD PH 1-A** DESIGNED JC, ED L501 CHECKED <u>JC, ED</u> PROJ. MGR. DETAILS STATUS: REVISION FINAL DESIGN