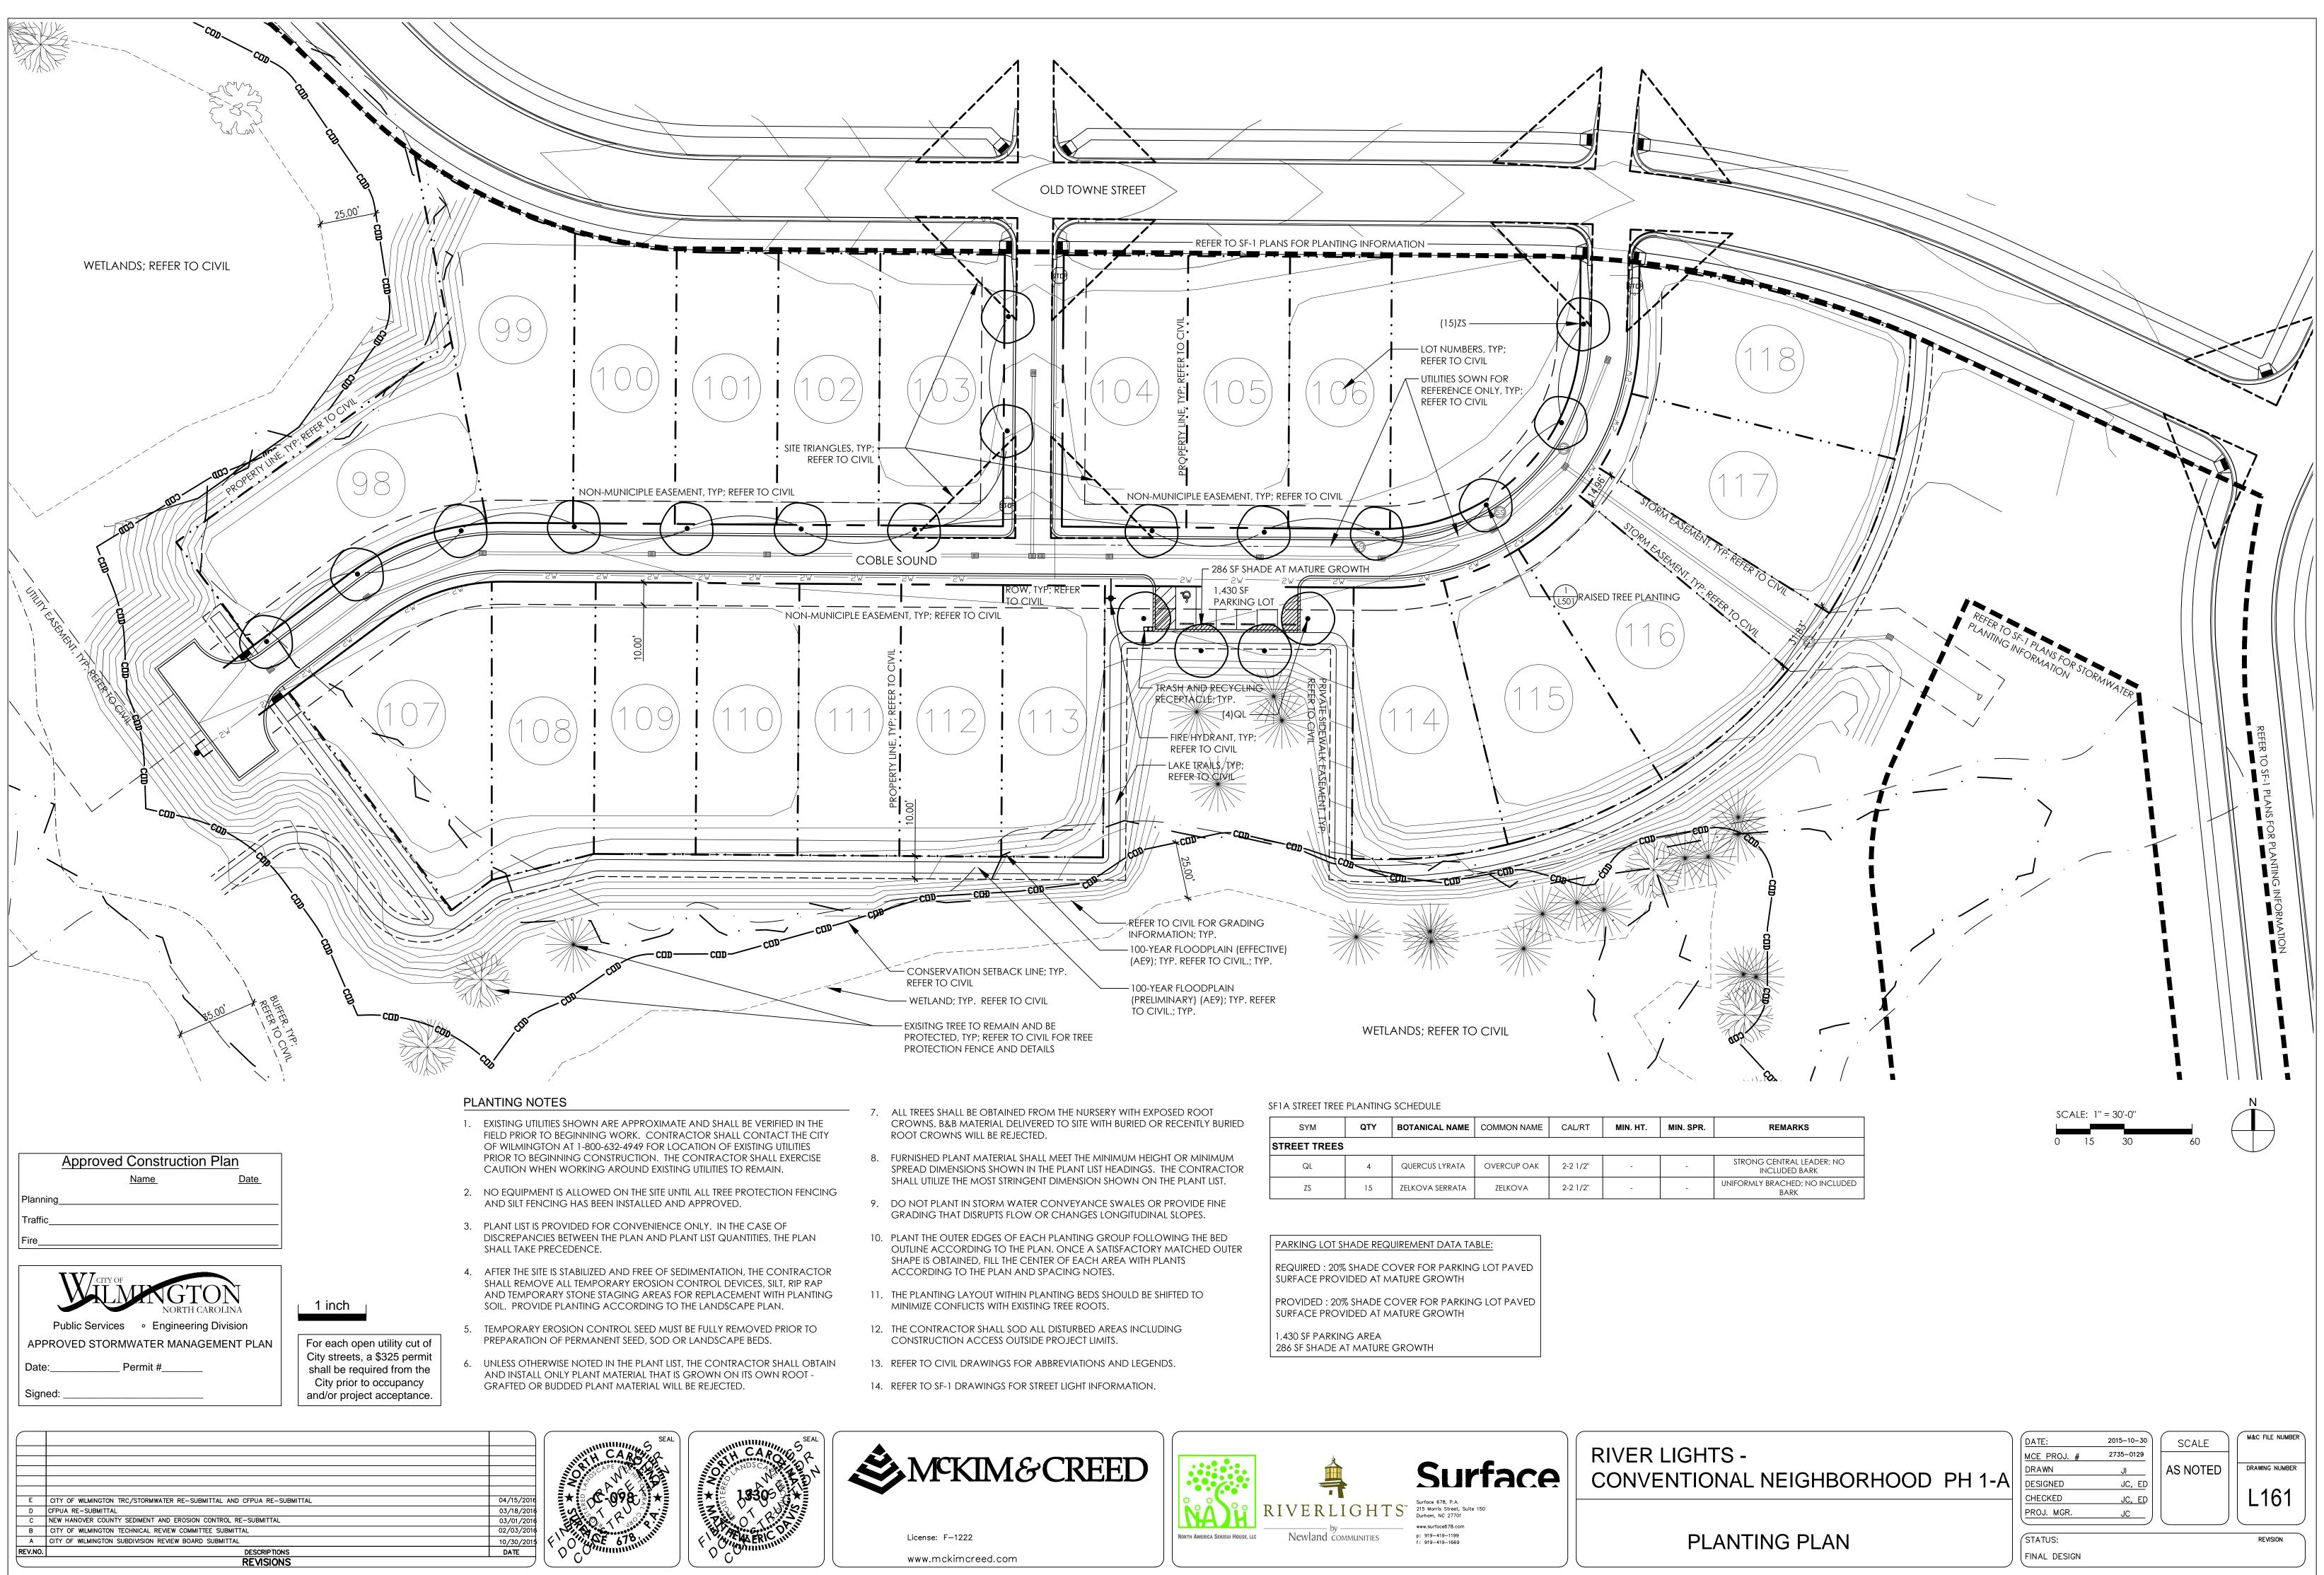

| SYM          | QTY | BOTANICAL NAME  | COMMON NAME | CAL/RT   |
|--------------|-----|-----------------|-------------|----------|
| STREET TREES |     |                 |             |          |
| QL           | 4   | QUERCUS LYRATA  | OVERCUP OAK | 2-2 1/2" |
| ZS           | 15  | ZELKOVA SERRATA | ZELKOVA     | 2-2 1/2" |

## City streets, a \$325 permit Permit #\_\_\_\_ shall be required from the City prior to occupancy Signed: and/or project acceptance. M&C FILE NUMBER 2015-10-30 DATE: SCALE RIVER LIGHTS -2735-0129 MCE PROJ. 7 AS NOTED DRAWING NUMBER DRAWN **CONVENTIONAL NEIGHBORHOOD PH 1-A** DESIGNED JC, ED L501 CHECKED <u>JC, ED</u> PROJ. MGR. DETAILS STATUS: REVISION FINAL DESIGN

Approved Construction Plan

APPROVED STORMWATER MANAGEMENT PLAN

<u>Name</u>

Date

ORTH CAROLIN/

1 inch

For each open utility cut of